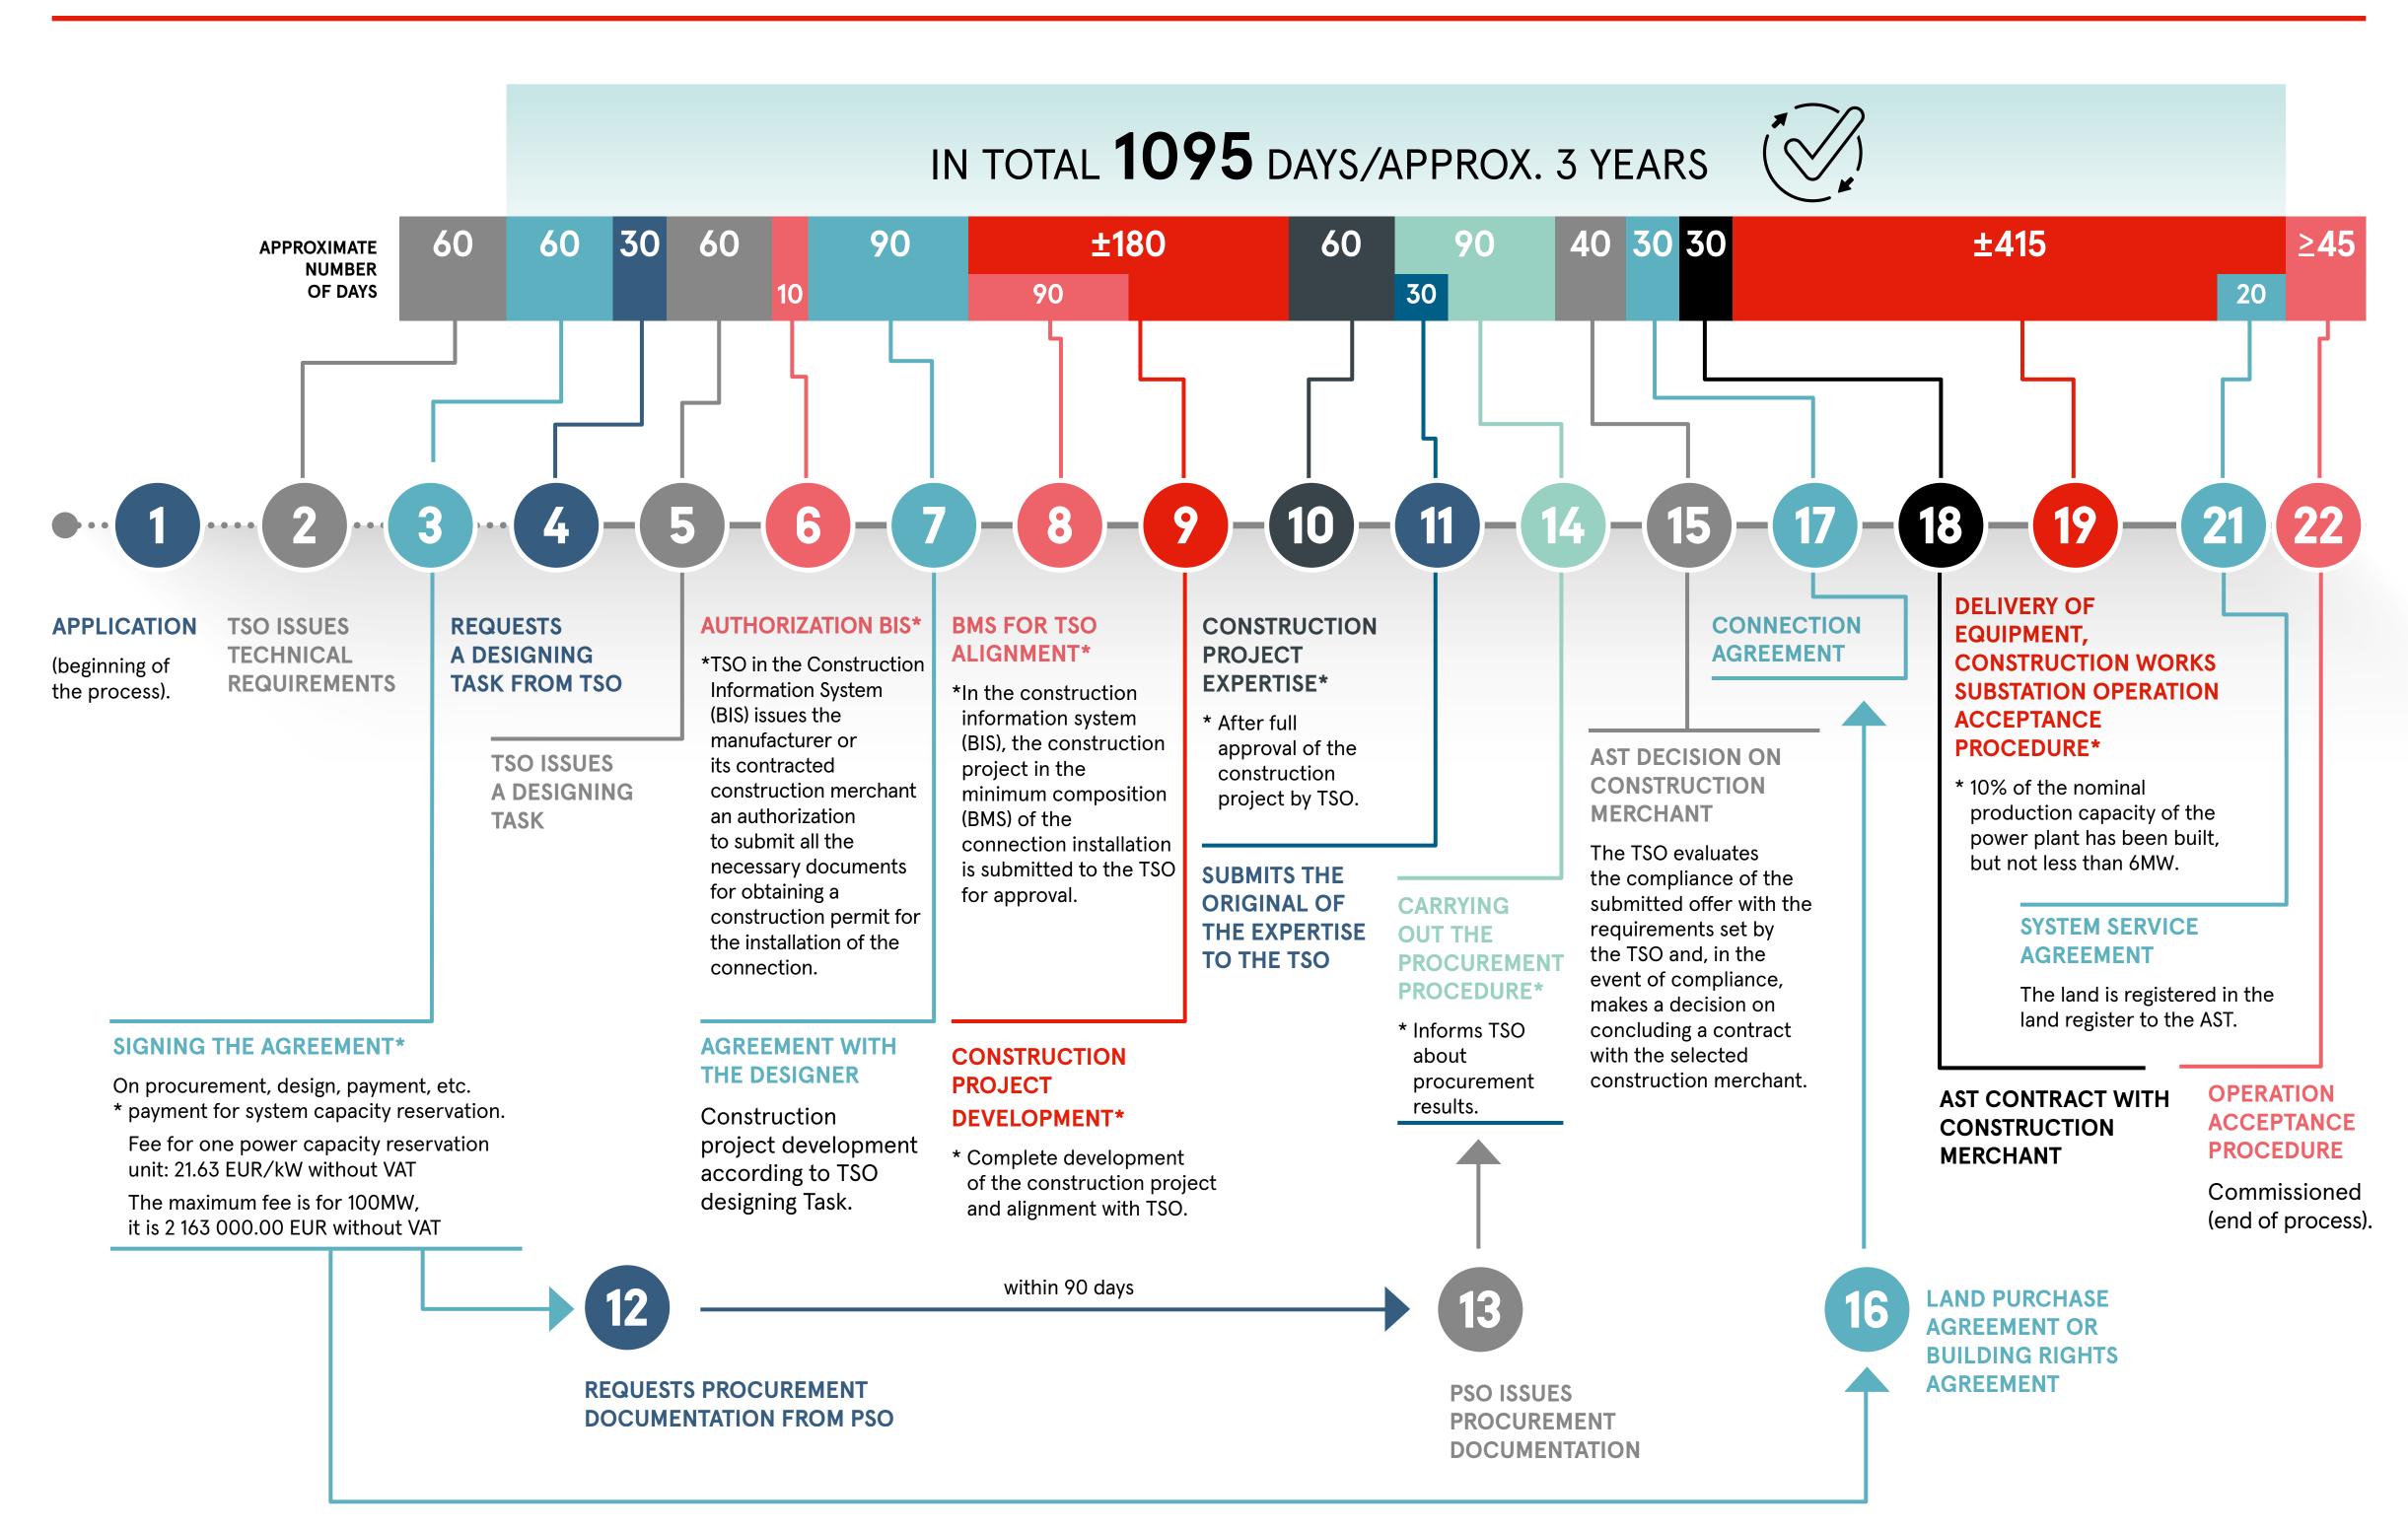

## PROCESS SCHEME AND TIME SCHEDULE FOR CONSTRUCTION OF A NEW SUBSTATION

IN THE CASE OF A SEPARATE DESIGNING PROCESS

## **IMPORTANT! THE NUMBER OF DAYS MAY BE LONGER IF:**

- 1) To connect the substation, a new power transmission line must be built and an EIA is required, as well as coordination with the landowners;
- 2) Not all documents have been submitted, or they are incorrectly formatted;
- 3) The number of days for commissioning depends on the User's organization of tests and inspections and the results of inspections;
- 4) One of the procurements ended without results the first time and a re-procurement procedure must be carried out.

IMPORTANT! The developer must create his own project schedule (plan timely submission of documents, conclusion of contracts, etc.) without violating the specified deadlines.