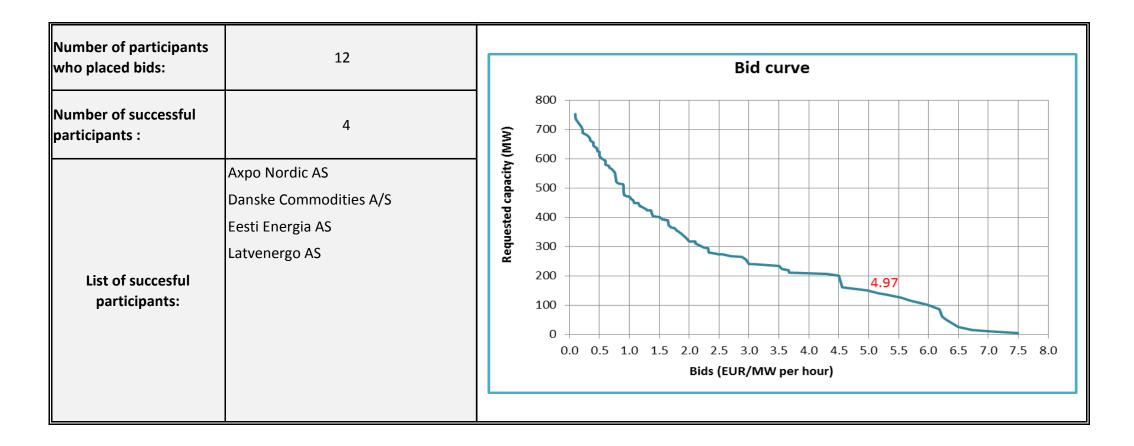

## Auction results of 2017 PTR-limited capacities on Estonian - Latvian border

Published 24.05.2017

On the border of Estonia and Latvia bidding Zones in direction from Estonia to Latvia

## **Monthly Auction**

| Auction Code   | Auction<br>Timeframe | Closing Date<br>12:00 (CET) | Offered<br>capacity | Requested capacity /<br>inc. removed bid´s<br>capacity | Sold capacity | Marginal Price<br>per hour | Congestion<br>Income |
|----------------|----------------------|-----------------------------|---------------------|--------------------------------------------------------|---------------|----------------------------|----------------------|
|                |                      |                             | (MW)                | (MW)                                                   | (MW)          | (EUR/MWh)                  | (EUR)                |
| PTR-L Jun-2017 | June 2017            | 24.05.2017                  | 150                 | 752.4 / 0.0                                            | 150           | 4.97                       | 536 760.00           |